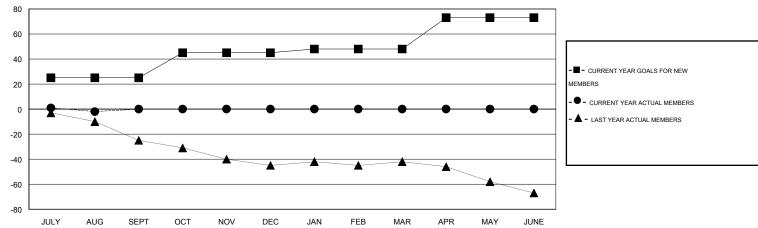

#### GOALS AND ACTUAL MEMBERS CUMULATIVE

| DROPPED CLUBS: 0  DROPPED MEMBERS |    | 12 CLUBS OF 41 ADDED 1 OR MORE<br>NEW MEMBERS | GENDER DISTRIBUTION  MALE 1,079 (77  FEMALE 313 (22.4 | •   |
|-----------------------------------|----|-----------------------------------------------|-------------------------------------------------------|-----|
| DECEASED                          | 1  | CLICK HERE FOR HEALTH                         |                                                       | 000 |
| CLUB CANCELLED 0                  |    | ASSESSMENT DATA                               | FAMILY UNIT MEMBERS                                   | 200 |
| OTHER                             | 22 | - COLOGNETT ST.T.                             | HEAD OF HOUSEHOLD                                     | 99  |
| TOTAL                             | 23 |                                               | NON-HEAD OF HOUSEHOLD                                 | 101 |

# GMT: Judy Hankom LOCATION MINNESOTA GMT CA 1

|               |                  | Clubs               |                            |                             |                       |                    | Members                    |                              |                             |
|---------------|------------------|---------------------|----------------------------|-----------------------------|-----------------------|--------------------|----------------------------|------------------------------|-----------------------------|
|               | RESU             | LTS FOR 2014-2015   |                            |                             | RESULTS FOR 2014-2015 |                    |                            |                              |                             |
| QUARTER       | NEW CLUB<br>GOAL | ACTUAL NEW<br>CLUBS | ACTUAL<br>DROPPED<br>CLUBS | ACTUAL NET<br>GAIN/<br>LOSS | QUARTER               | NEW MEMBER<br>GOAL | ACTUAL TOTAL MEMBERS ADDED | ACTUAL<br>DROPPED<br>MEMBERS | ACTUAL NET<br>GAIN/<br>LOSS |
| JULY/AUG/SEPT | 1                | 0                   | 0                          | 0                           | JULY/AUG/SEPT         | 25                 | 21                         | 23                           | -2                          |
| OCT/NOV/DEC   | 1                | 0                   | 0                          | 0                           | OCT/NOV/DEC           | 20                 | 0                          | 0                            | 0                           |
| JAN/FEB/MAR   | 0                | 0                   | 0                          | 0                           | JAN/FEB/MAR           | 3                  | 0                          | 0                            | 0                           |
| APR/MAY/JUNE  | 1                | 0                   | 0                          | 0                           | APR/MAY/JUNE          | 25                 | 0                          | 0                            | 0                           |