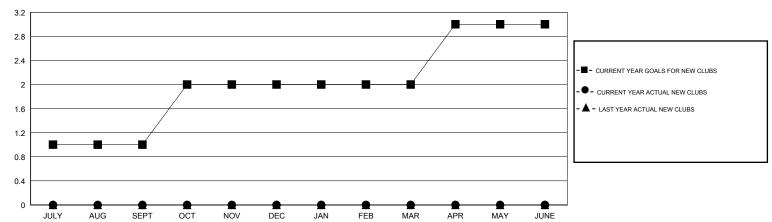

### GOALS AND ACTUAL NEW CLUBS CUMULATIVE

# GMT: Judy Hankom LOCATION MINNESOTA GMT CA 1

|               |                  | Clubs               |                            |                             |                       |                    | Members                    |                              |                             |
|---------------|------------------|---------------------|----------------------------|-----------------------------|-----------------------|--------------------|----------------------------|------------------------------|-----------------------------|
|               | RESU             | LTS FOR 2014-2015   |                            |                             | RESULTS FOR 2014-2015 |                    |                            |                              |                             |
| QUARTER       | NEW CLUB<br>GOAL | ACTUAL NEW<br>CLUBS | ACTUAL<br>DROPPED<br>CLUBS | ACTUAL NET<br>GAIN/<br>LOSS | QUARTER               | NEW MEMBER<br>GOAL | ACTUAL TOTAL MEMBERS ADDED | ACTUAL<br>DROPPED<br>MEMBERS | ACTUAL NET<br>GAIN/<br>LOSS |
| JULY/AUG/SEPT | 1                | 0                   | 0                          | 0                           | JULY/AUG/SEPT         | 25                 | 21                         | 23                           | -2                          |
| OCT/NOV/DEC   | 1                | 0                   | 0                          | 0                           | OCT/NOV/DEC           | 20                 | 0                          | 0                            | 0                           |
| JAN/FEB/MAR   | 0                | 0                   | 0                          | 0                           | JAN/FEB/MAR           | 3                  | 0                          | 0                            | 0                           |
| APR/MAY/JUNE  | 1                | 0                   | 0                          | 0                           | APR/MAY/JUNE          | 25                 | 0                          | 0                            | 0                           |